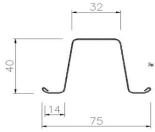

## Roof Battens - 40 mm

Manufactured from 0.55 BMT BlueScope TrueCore steel, rolled with safety edges, in accordance with Australian Standards and Engineer Certified.

Nominal Batten length: 6.5m

Footprint: 75mm

Height:40mm