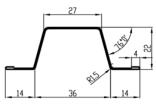

## Safety / Ceiling Battens – 22mm

Manufactured from 0.42 BMT BlueScope TrueCore steel, rolled with safety edges, in accordance with Australian Standards and Engineer Certified.

Bearing width: 27mm Footprint: 64mm