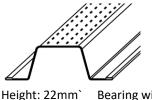

## Safety / Ceiling Battens – 22mm

Manufactured from 0.42 BMT BlueScope TrueCore steel, rolled with safety edges, in accordance with Australian Standards and Engineer Certified.

Bearing width: 27mm Footprint: 64mm